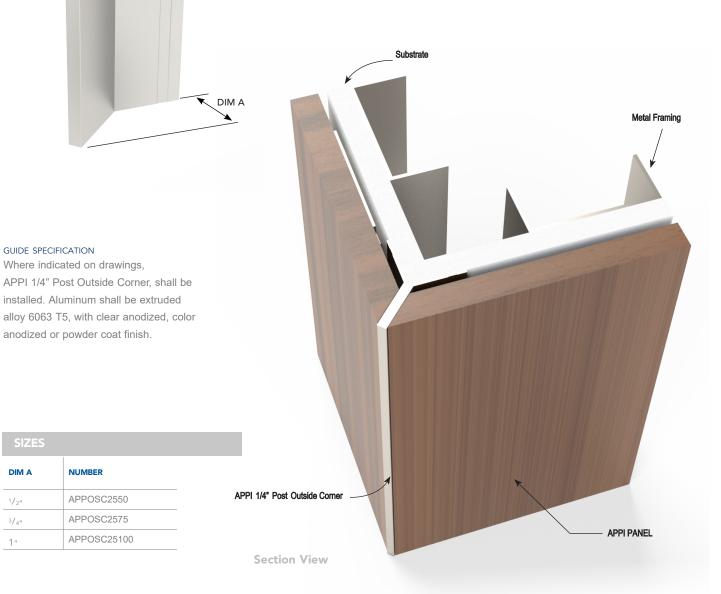

## **ARCHITECTURAL PANEL PRODUCTS INDUSTRIES, LLC**

#### USAGE

APPI 1/4" Post Outside Corner installs with 1/2", 3/4" or 1" APPI panels at 90 degree outside corners, is abuse resistant, and provides a straight and uniform 1/4" exposed post at edges of APPI panels.