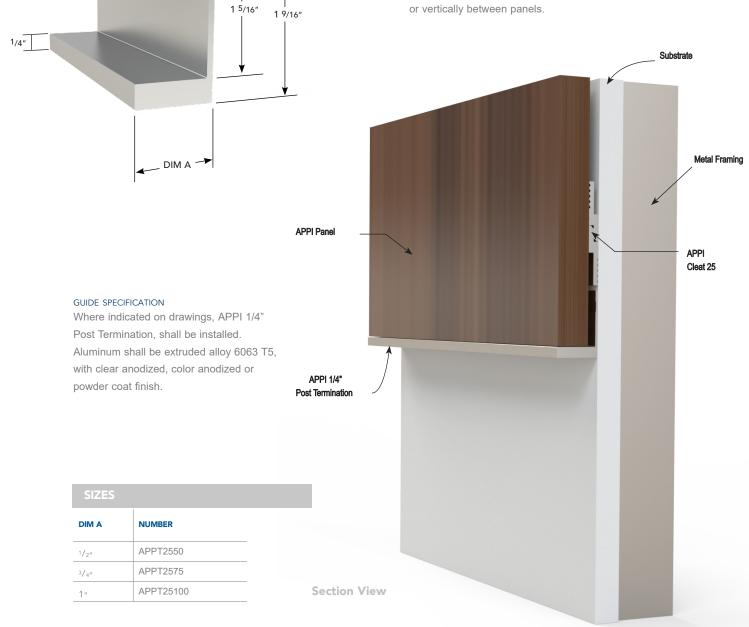

INSTALLATION DETAIL / Cross Section

1/4"POST TERMINATION - PRODUCT DETAIL

### ARCHITECTURAL PANEL PRODUCTS INDUSTRIES, LLC

### USAGE

APPI 1/4" Post Termination installs with 1/2", 3/4" or 1" APPI panels and provides a 1/4" thick, straight and uniform post horizontally or vertically between panels.

INSTALLATION DETAIL / Cross Section