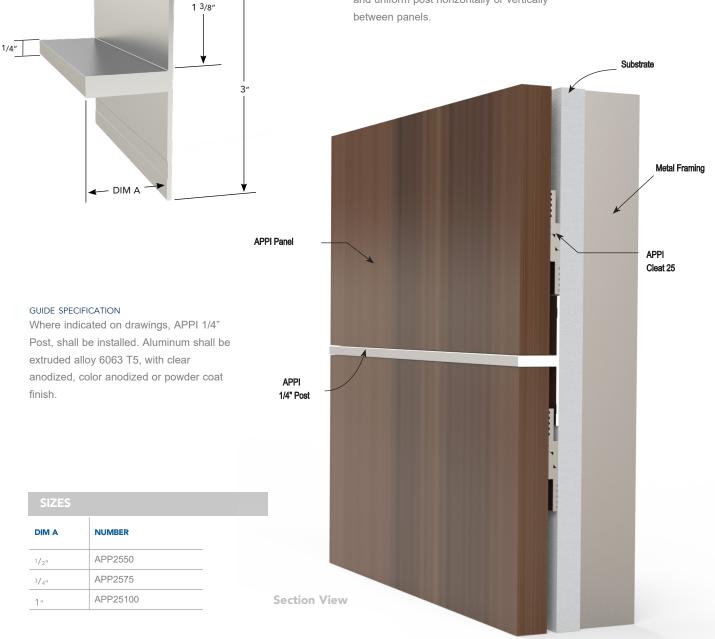

1/4" POST INSTALLS - PRODUCT DETAIL

# ARCHITECTURAL PANEL PRODUCTS INDUSTRIES, LLC

#### USAGE

APPI 1/4" Post installs with 1/2", 3/4" or 1" APPI panels and provides a 1/4" thick, straight and uniform post horizontally or vertically between panels.

INSTALLATION DETAIL / Cross Section

×

1/4" —

DIM A

1/2"

3/4"

1 "